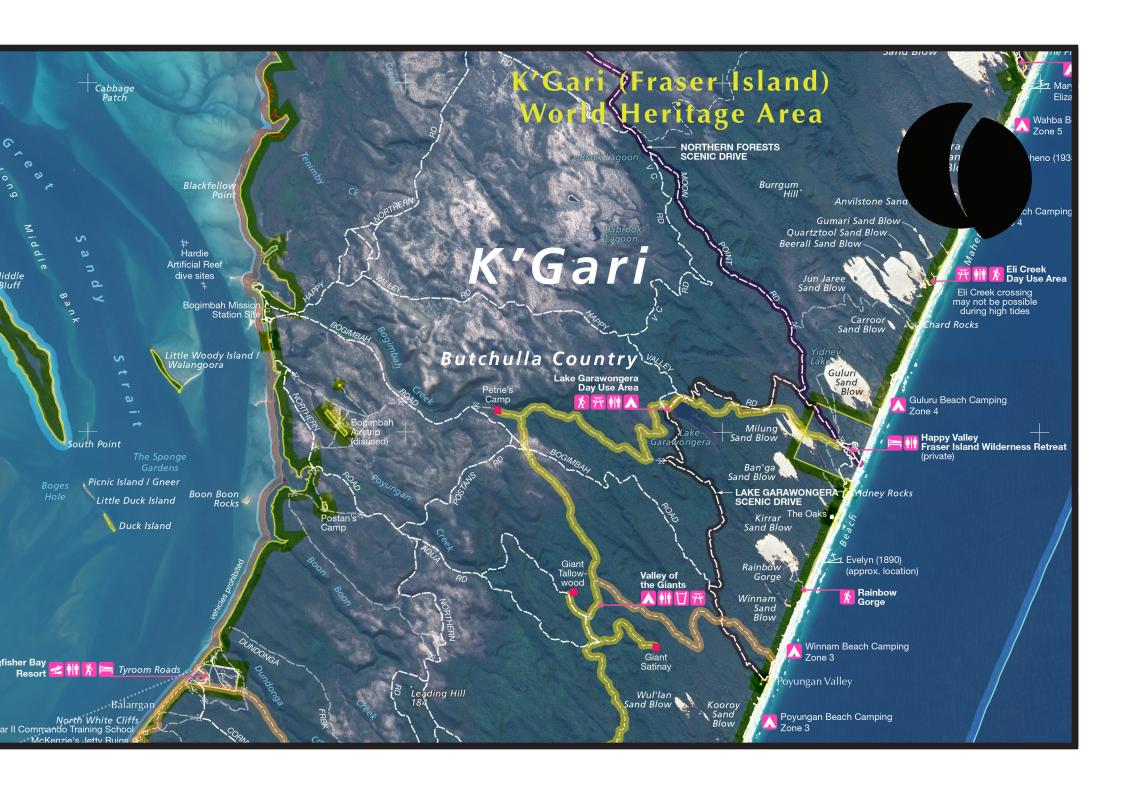

CartDeco specilises in maps for publishing, creating high quality maps from the latest spatial data. Data is processed in a desktop GIS, with maps produced using Adobe Photoshop and Illustrator. We provide clients finished print-ready artwork files and will assign intellectual property back to the client.