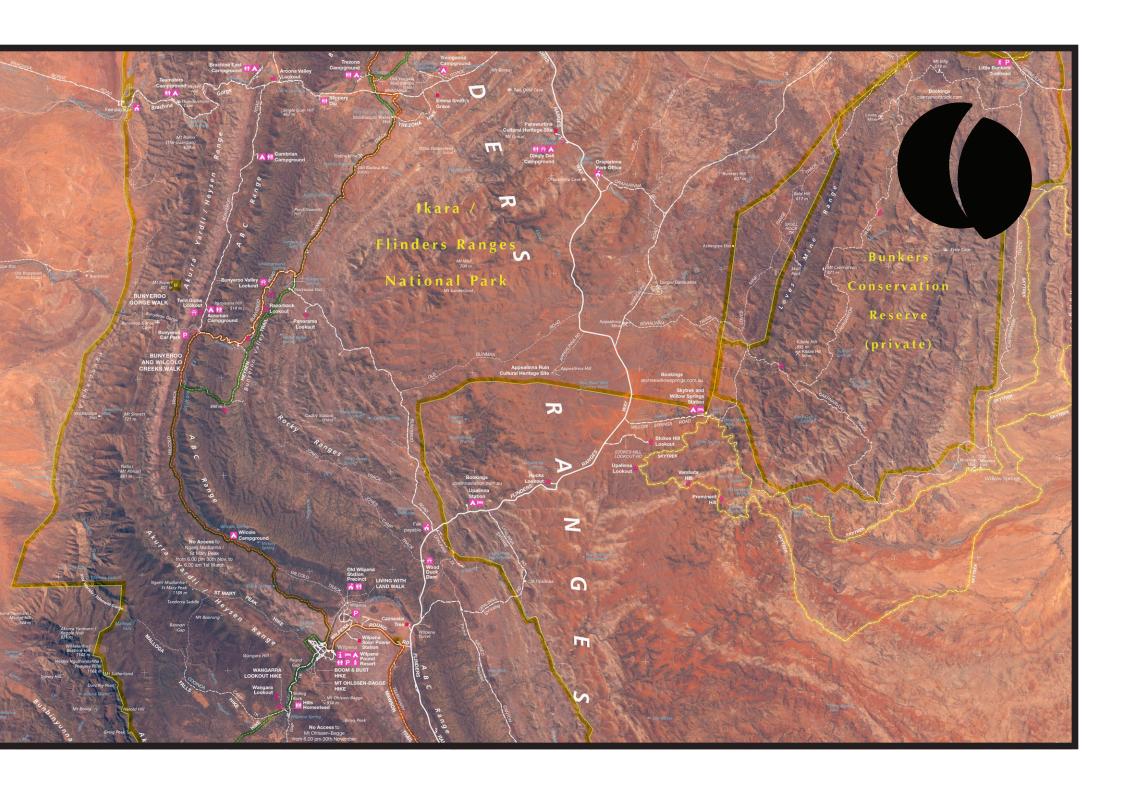

CartDeco specilises in maps for publishing, creating high quality maps from the latest spatial data. Data is processed in a desktop GIS, with maps produced using Adobe Photoshop and Illustrator. We provide clients finished print-ready artwork files and will assign intellectual property back to the client.